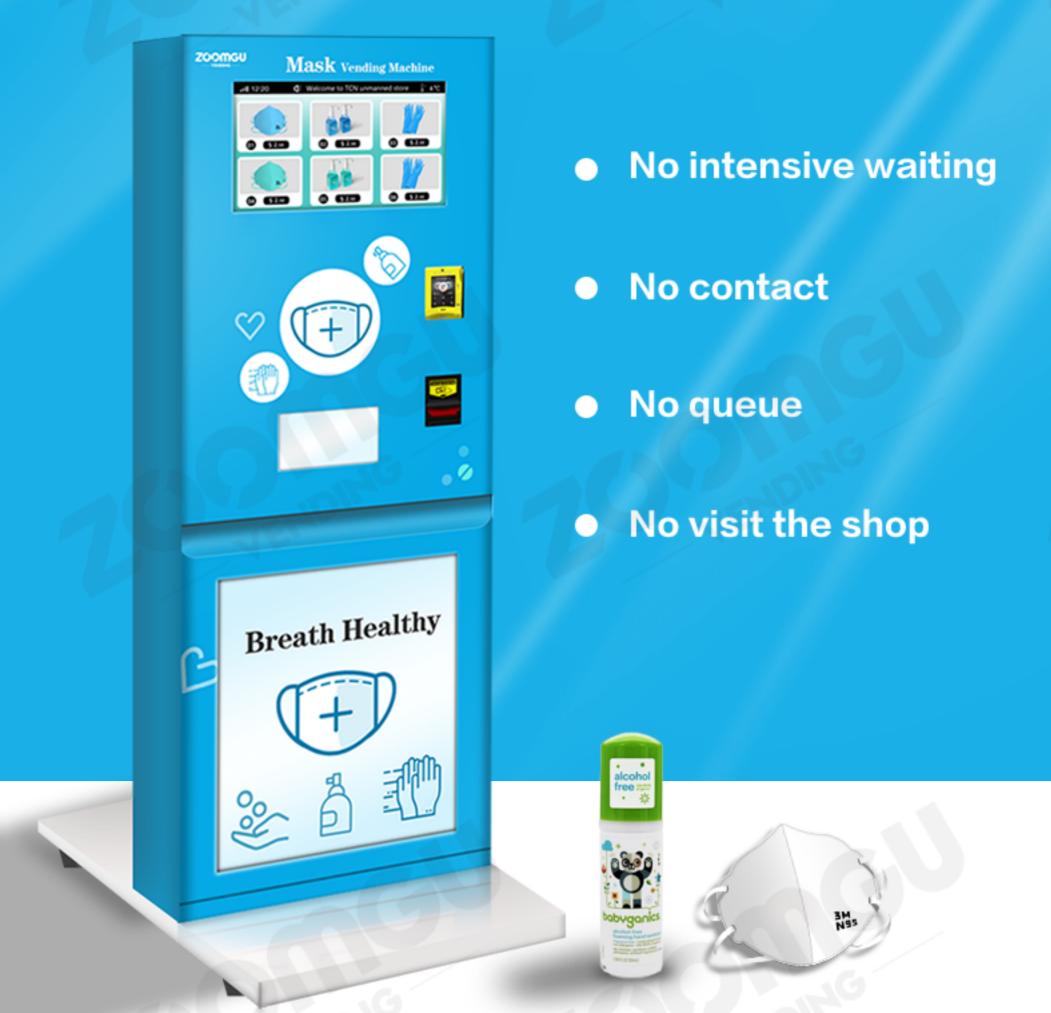

# **Mask Vending Machine**

Simple Operation, Stable System, Intelligent Background

### **Common Products**

sanitizer

Protective gloves

Medicines Adult Products

vitamin