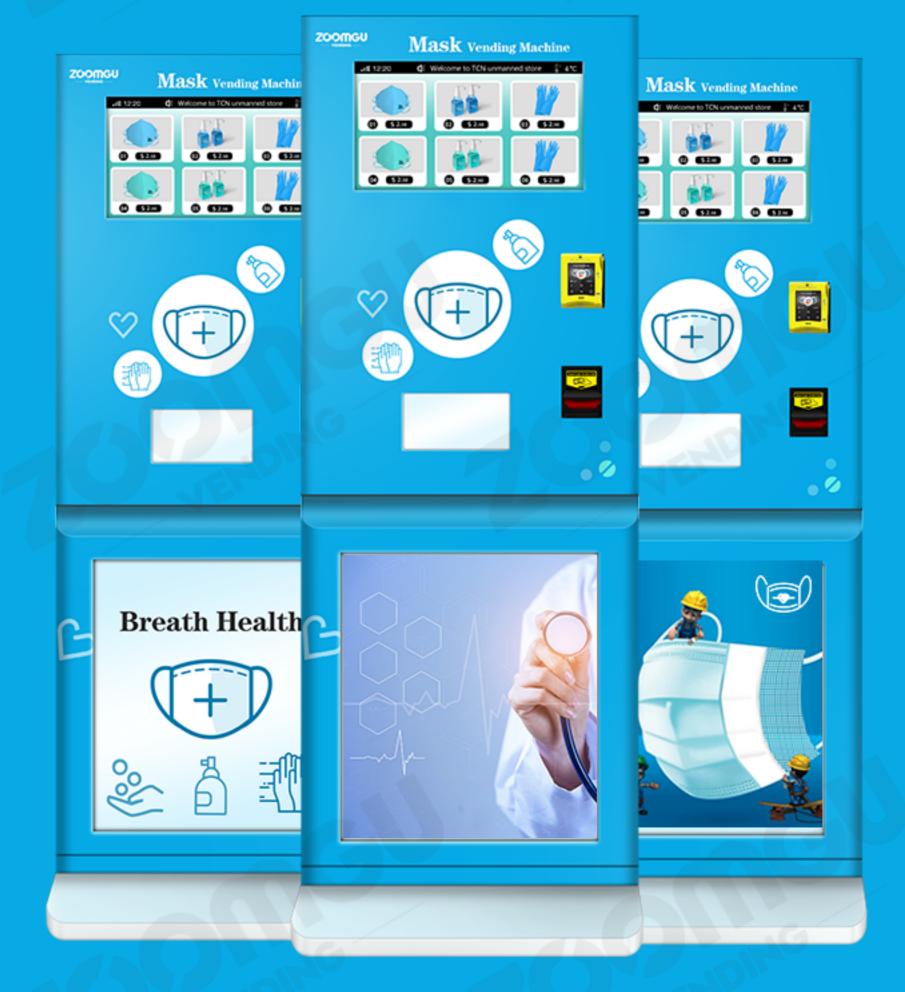

### **Custom Appearance**

### **Structural changes**

Industrial styling customization Customized machine pattern design

Change the structure of the machine according to the needs of the goods sold.