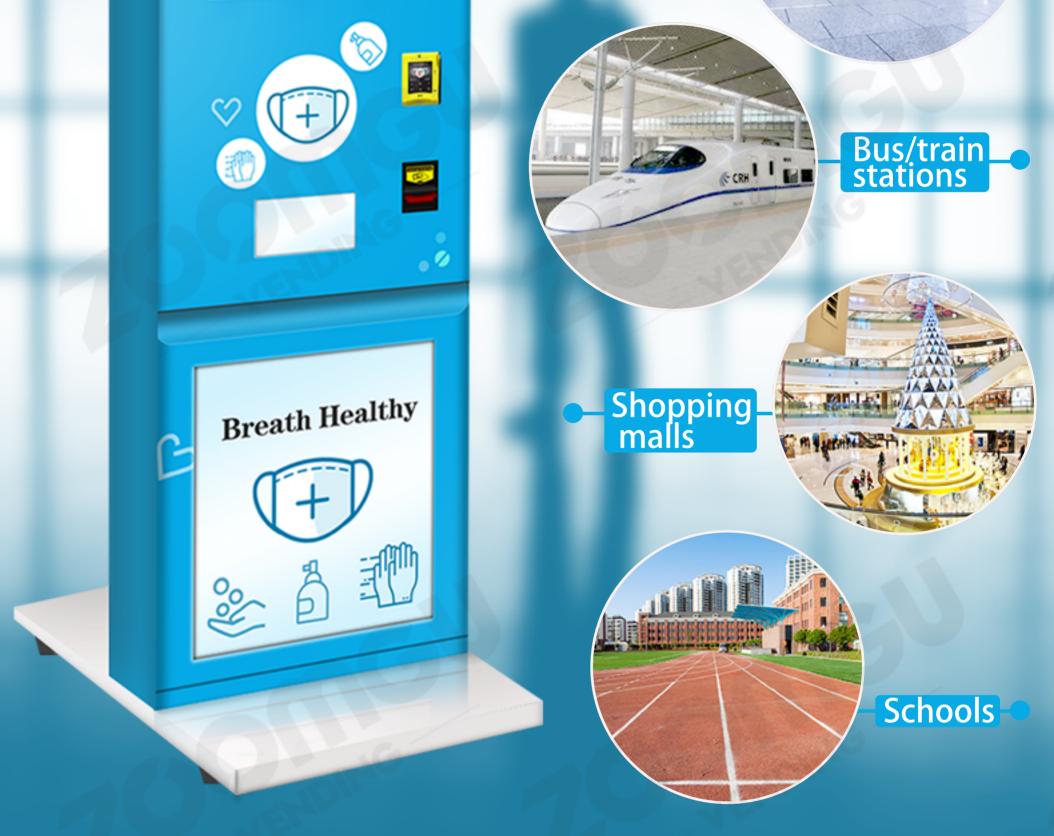

| Selections                                                     | 10 kinds                                                                     |
| Capacity                                                       | Max 150 pcs                                                                  |
| Payment methods                                                | Bill, coin, Credit card , Cashless Payment,<br>QR code payment etc(Optional) |
| Temperature                                                    | Normal temperature mode                                                      |
| Backstage PC+ WeChat iCloud service management platform( Free) |                                                                              |

## Large Market Demand Multiple Launch Scenarios



**Airports** 





### Large-Capacity Warehouse Design

There are 10 cargo lanes on the standard 5 layers, and each cargo lane can be independently controlled to bid farewell to frequent replenishment.



The backstage independently controls

The spring spacing can be changed to be compatible with products of different specifications.

### **Common Products**

sanitizer

Protective gloves







Medicines Adult Products

vitamin

## **Customized Service**



### **Custom Appearance**

### **Structural changes**

Industrial styling customization Customized machine pattern design

Change the structure of the machine according to the needs of the goods sold.

### Software development

User page design.front and background function development.