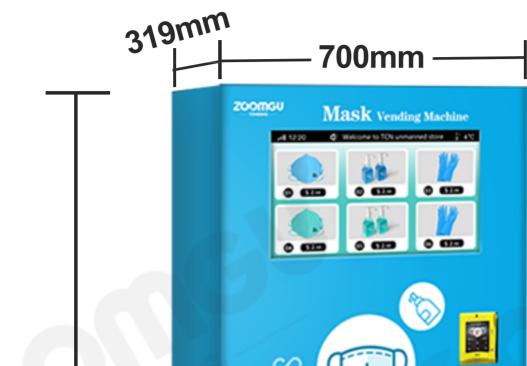

## **Parameters**

1835mm **Breath Healthy** 00 Poomm

| Model                                                          | ZG-NSC-2N(H22)                                                               |
|----------------------------------------------------------------|------------------------------------------------------------------------------|
| Size                                                           | H:1835mm W:700mm D:319mm                                                     |
| Net weight                                                     | 117kg                                                                        |
| Slots configuration                                            | 5 layers* 2 slots spring                                                     |
| Selections                                                     | 10 kinds                                                                     |
| Capacity                                                       | Max 150 pcs                                                                  |
| Payment methods                                                | Bill, coin, Credit card , Cashless Payment,<br>QR code payment etc(Optional) |
| Temperature                                                    | Normal temperature mode                                                      |
| Backstage PC+ WeChat iCloud service management platform( Free) |                                                                              |