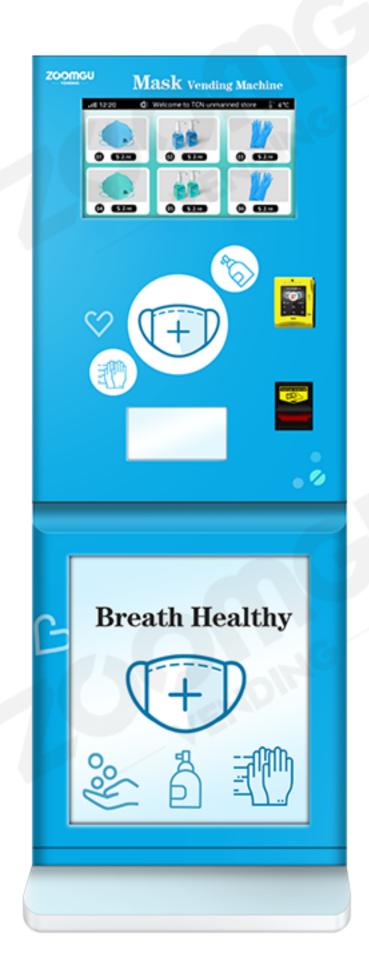

# **Mask Vending Machine**

Simple Operation, Stable System, Intelligent Background

## **Parameters**

1835mm **Breath Healthy** 00 Poomm

| Model                                                          | ZG-NSC-2N(H22)                                                               |
|----------------------------------------------------------------|------------------------------------------------------------------------------|
| Size                                                           | H:1835mm W:700mm D:319mm                                                     |
| Net weight                                                     | 117kg                                                                        |
| Slots configuration                                            | 5 layers* 2 slots spring                                                     |
| Selections                                                     | 10 kinds                                                                     |
| Capacity                                                       | Max 150 pcs                                                                  |
| Payment methods                                                | Bill, coin, Credit card , Cashless Payment,<br>QR code payment etc(Optional) |
| Temperature                                                    | Normal temperature mode                                                      |
| Backstage PC+ WeChat iCloud service management platform( Free) |                                                                              |